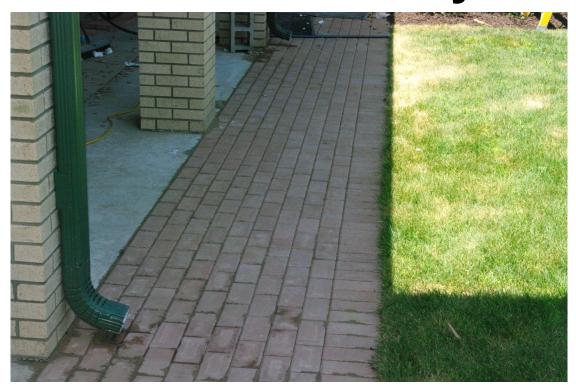

## **Braidwood Fire Department Tribute Walkway**

The Fire Department is offering personalized, engraved brick pavers to memorialize a firefighter, honor a friend or family member, or identify yourself or your organization. These engraved brick pavers will be strategically positioned near the main entrance of the Fire Station.