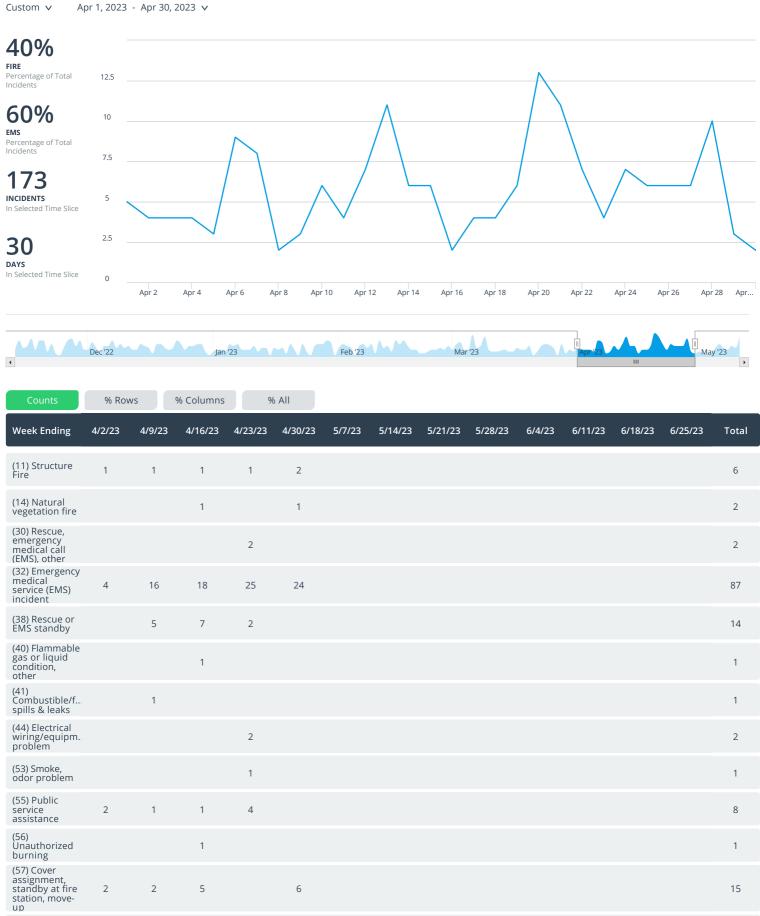

#### Chief's Report:

Chief Jude distributed his full report and attached hereto. The items discussed in the meeting are as follows:

- The call volume for the month of May was 154.
- CPFPD IGA Drafted and both Districts are working on changes before attorney review.
- CPFPD Townhall Meeting is scheduled for the 26<sup>th</sup>, and after that the CPFPD Trustees will make a decision on how to move forward.

This concludes my report for June

(60) Good intent call,

(61) Dispatched and canceled

en route

other

1

5

10

6

5

26

| Week Ending                                                      | 4/2/23 | 4/9/23 | 4/16/23 | 4/23/23 | 4/30/23 | 5/7/23 | 5/14/23 | 5/21/23 | 5/28/23 | 6/4/23 | 6/11/23 | 6/18/23 | 6/25/23 | Total |
|------------------------------------------------------------------|--------|--------|---------|---------|---------|--------|---------|---------|---------|--------|---------|---------|---------|-------|
| (63) Controlled<br>burning                                       |        |        | 1       |         |         |        |         |         |         |        |         |         |         | 1     |
| (70) False<br>alarm and<br>false call, other                     |        | 1      |         |         |         |        |         |         |         |        |         |         |         | 1     |
| (73) System or<br>detector<br>malfunction                        |        |        |         |         | 1       |        |         |         |         |        |         |         |         | 1     |
| (74)<br>Unintentional<br>system/detect<br>operation (no<br>fire) |        |        |         | 2       |         |        |         |         |         |        |         |         |         | 2     |
| Total                                                            | 9      | 33     | 42      | 49      | 40      |        |         |         |         |        |         |         |         | 173   |